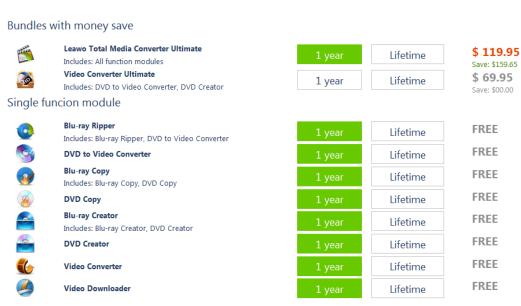

### 2. How to get registration code

When clicking the **Purchase** button, it'll open the purchase page of Leawo Prof. Media with your default web browser. On the page you can purchase the license of all modules included in Prof. Media or a single module. To purchase the Blu ray Copy module, just cancel the selection of other modules and choose the validation between 1-year and lifetime (If you purchase the Blu-ray Copy module, you can get the DVD Copy module for free). And then drag the scroll bar to