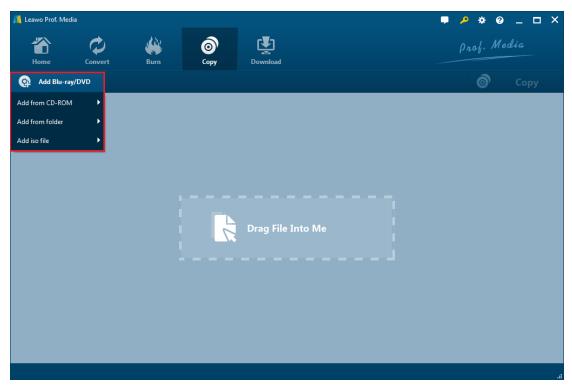

### Step 2: add source Blu-ray/DVD/ISO file to the program

Click "Add Blu-ray/DVD" button. On the following drop-down menu:

| 1. Click "Add from CD-RON  | Add from CD-ROM | × | " to import Blu-ray/DVD files from your |
|----------------------------|-----------------|---|-----------------------------------------|
| disc drive.                |                 |   |                                         |
| 2. Click "Add from folder" | Add from folder | × | to import Blu-ray/DVD folder.           |

2. CIICK Add ITOIT TOID

3. Click "Add ISO file"

to import ISO file.

Also you can perform all the aforesaid import by directly drag and drop source file to the interface.

۶